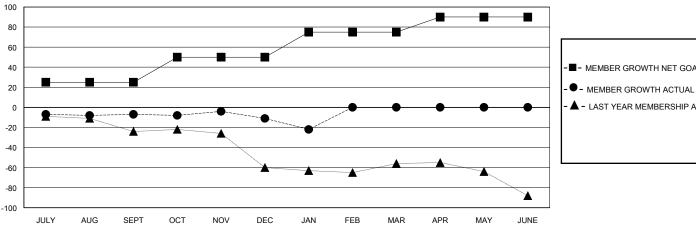

## GOALS AND ACTUAL MEMBERS CUMULATIVE

| ■- | MEMBER GROWTH NET GOAL |
|----|------------------------|
|    |                        |

Results as of: 1/31/2024

- LAST YEAR MEMBERSHIP ACTUAL

| DROPPED CLUBS: 0 |    |
|------------------|----|
| DROPPED MEMBERS  |    |
| DECEASED         | 13 |
| CLUB CANCELLED   | 0  |
| OTHER            | 73 |
| TOTAL            | 86 |